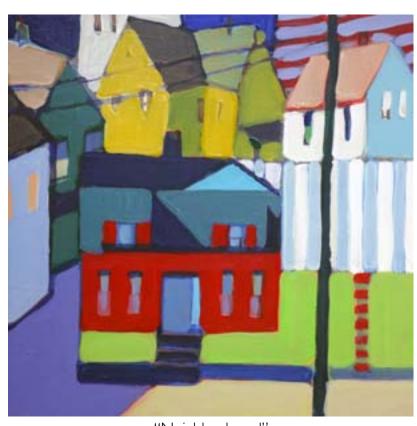

"Flower Head - Iris" acrylic on panel, 10" × 10" \$500

"Neighborhood" acrylic on panel, 12" × 12" \$600

"Fat Tulip" acrylic on panel, 10"×10" \$500

"Dark Anemone Bouquet" acrylic on panel, 10" x 10" \$500

"Red City" pastel on paper, 20" x 18" \$1000

"Cityscape in Flower Tones" acrylic on panel, 12" × 12" \$600

"Reading" acrylic on panel, 24" × 24" \$1500

acrylic on panel, 12" x 12" \$600

"House Through an Apple Orchard - Yellow Sky" pastel on paper, 12" x 13" \$600