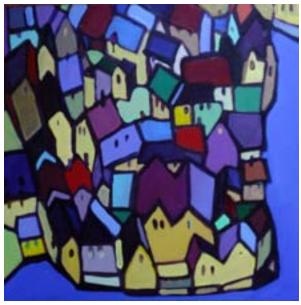

"Red City" pastel on paper, 20" x 18" \$1000

"Cityscape in Flower Tones" acrylic on panel, 12" × 12" \$600

"Reading" acrylic on panel, 24" × 24" \$1500

acrylic on panel, 12" x 12" \$600

"House Through an Apple Orchard - Yellow Sky" pastel on paper, 12" x 13" \$600

"View Out The Window" pastel on paper, II.5" x II.5" \$600

"Peninsula in Jewel Tones"

"Walking Home III" pastel on paper, 18" x 18" \$950

"House Through an Apple Orchard - Dusk" pastel on paper, 12" x 12" \$600