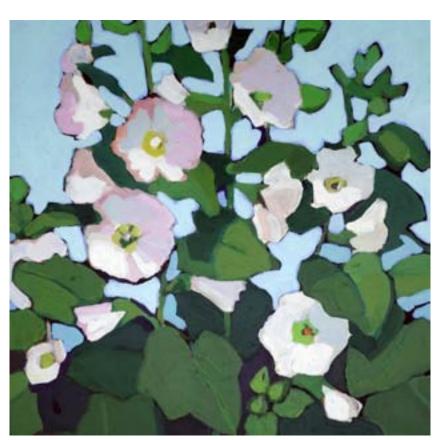

"Flower Head - Poppy" acrylic on panel, 10" x 10" \$500

"Flower Head - Zinnia" acrylic on panel, 10" × 10" \$500

"Amid Hollyhocks" acrylic on panel, 10" × 10" \$500

"Hollyhocks" acrylic on panel, 17" × 17" \$950