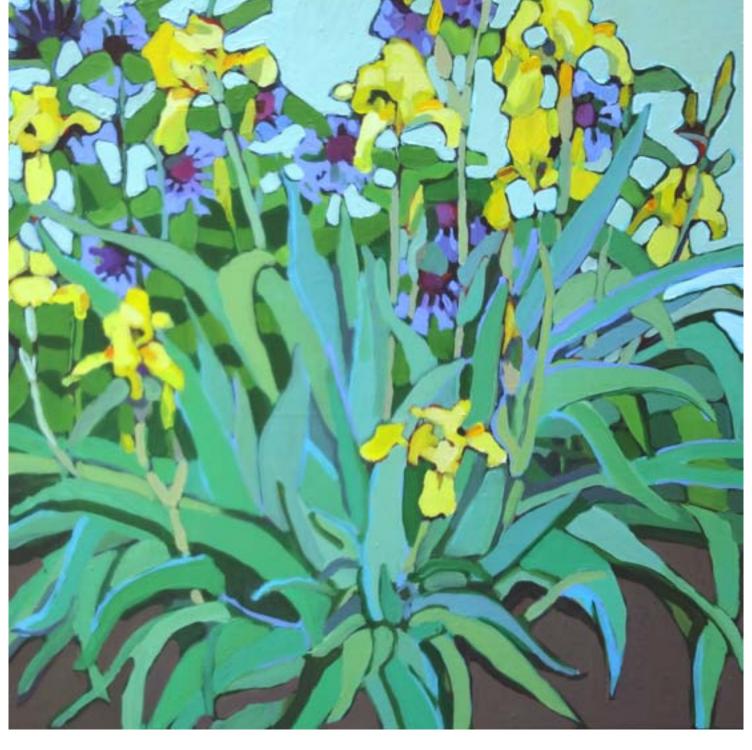

"Hiding" acrylic on panel, 10"×10" \$500

"Iris And A Few Bachelor Buttons" acrylic on panel, 24" × 24" \$1500

"Hibiscus" acrylic on panel, 24" × 12" \$875

"Pansy Pot" acrylic on panel, 10" × 10" \$500

"Walking Home II" pastel on paper, 18" × 18" \$950