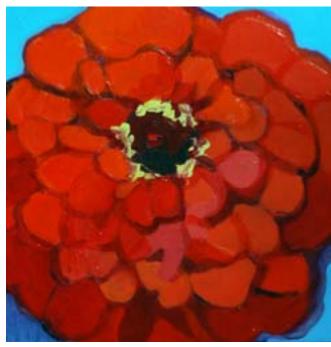

"Flower Head - Poppy" acrylic on panel, 10" x 10" \$500

"Flower Head - Zinnia" acrylic on panel, 10" × 10" \$500

"Amid Hollyhocks" acrylic on panel, 10" × 10" \$500

"Hollyhocks" acrylic on panel, 17" × 17" \$950