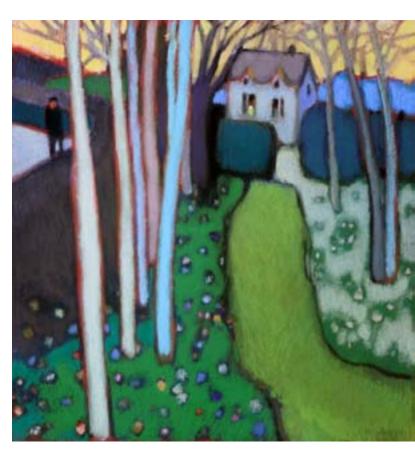

"Hiding" acrylic on panel, 10"×10" \$500

"Iris And A Few Bachelor Buttons" acrylic on panel, 24" × 24" \$1500

"Hibiscus" acrylic on panel, 24" × 12" \$875

"Pansy Pot" acrylic on panel, 10" × 10" \$500

"Walking Home II" pastel on paper, 18" × 18" \$950

"View Out The Window" pastel on paper, II.5" x II.5" \$600

"Peninsula in Jewel Tones"

"Walking Home III" pastel on paper, 18" x 18" \$950

"House Through an Apple Orchard - Dusk" pastel on paper, 12" x 12" \$600