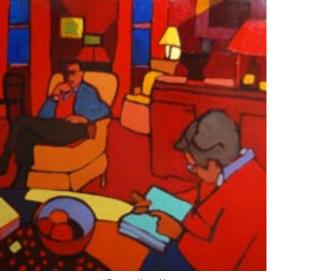

"Red City" pastel on paper, 20" x 18" \$1000

"Cityscape in Flower Tones" acrylic on panel, 12" × 12" \$600

"Reading" acrylic on panel, 24" × 24" \$1500

acrylic on panel, 12" x 12" \$600

"House Through an Apple Orchard - Yellow Sky" pastel on paper, 12" x 13" \$600