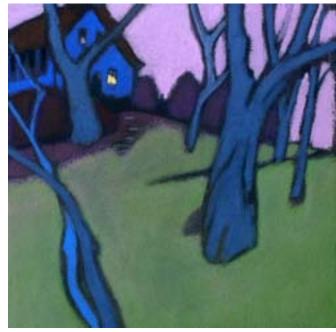

"Red City" pastel on paper, 20" x 18" \$1000

"Cityscape in Flower Tones" acrylic on panel, 12" × 12" \$600

"Reading" acrylic on panel, 24" × 24" \$1500

acrylic on panel, 12" x 12" \$600

"House Through an Apple Orchard - Yellow Sky" pastel on paper, 12" x 13" \$600

"View Out The Window" pastel on paper, II.5" x II.5" \$600

"Peninsula in Jewel Tones"

"Walking Home III" pastel on paper, 18" x 18" \$950

"House Through an Apple Orchard - Dusk" pastel on paper, 12" x 12" \$600