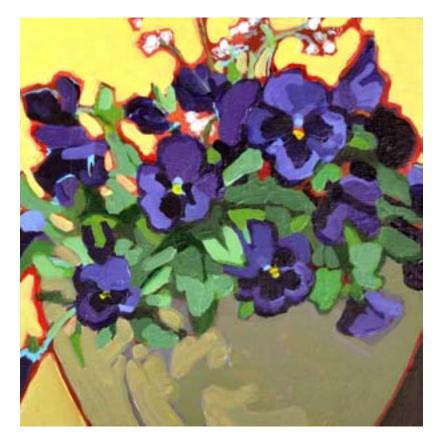

"Poppies Growing"
pastel on paper, 18" x 18"
\$950

"Poppy Among Weeds" acrylic on panel, 10" x 10" \$500

"Poppies 1"
pastel on paper, 11.5" × 11.5"
\$600

"Poppies II"
pastel on paper, 12" x 12"
\$600

"Poppies III" pastel on paper, 12" × 12" \$600