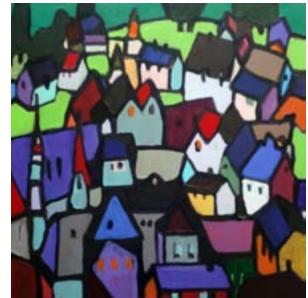

"Flower Head - Iris" acrylic on panel, 10" × 10" \$500

"Neighborhood" acrylic on panel, 12" × 12" \$600

"Fat Tulip" acrylic on panel, 10"×10" \$500

"Dark Anemone Bouquet" acrylic on panel, 10" x 10" \$500