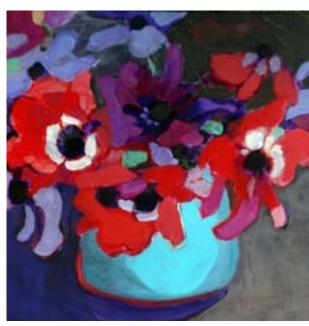

"Flower Head - Iris" acrylic on panel, 10" × 10" \$500

"Neighborhood" acrylic on panel, 12" × 12" \$600

"Fat Tulip" acrylic on panel, 10"×10" \$500

"Dark Anemone Bouquet" acrylic on panel, 10" x 10" \$500