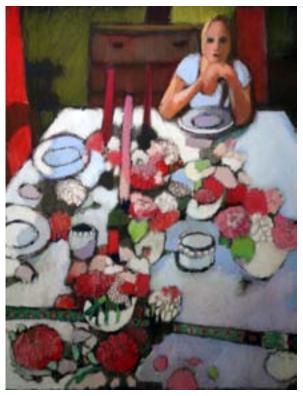

## SUSANNE STRATER SHAPE, PATTERN, COLOR

on view AUGUST I-31

opening reception friday, august 8, 5-7pm

"Poppies" acrylic on panel, 24" x 18" \$1295

This newest collection of paintings from Montreal-based artist Susan Strater is loosely based on motifs found in and around the home. It is a beautiful and striking exploration of different juxtapositions of colors, new patterns and shapes, and the flatness of surfaces. Her bold still lifes, cityscapes and florals express a unique understanding of these themes and each piece leaves the viewer with something new to ponder. Exhibition on view through August.