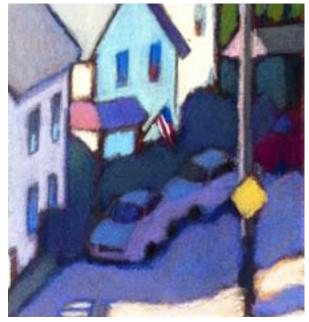

"Red City" pastel on paper, 20" x 18" \$1000

"Cityscape in Flower Tones" acrylic on panel, 12" × 12" \$600

"Reading" acrylic on panel, 24" × 24" \$1500

acrylic on panel, 12" x 12" \$600

"House Through an Apple Orchard - Yellow Sky" pastel on paper, 12" x 13" \$600

"View Out The Window" pastel on paper, II.5" x II.5" \$600

"Peninsula in Jewel Tones"

"Walking Home III" pastel on paper, 18" x 18" \$950

"House Through an Apple Orchard - Dusk" pastel on paper, 12" x 12" \$600