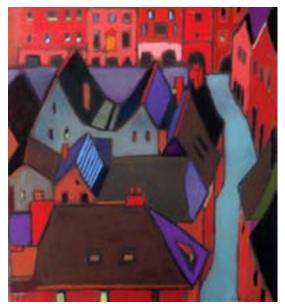

"Red City" pastel on paper, 20" x 18" \$1000

"Cityscape in Flower Tones" acrylic on panel, 12" × 12" \$600

"Reading" acrylic on panel, 24" × 24" \$1500

acrylic on panel, 12" x 12" \$600

"House Through an Apple Orchard - Yellow Sky" pastel on paper, 12" x 13" \$600