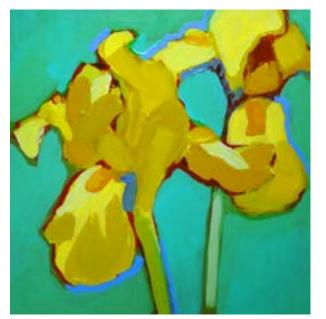

"Hiding" acrylic on panel, 10"×10" \$500

"Iris And A Few Bachelor Buttons" acrylic on panel, 24" × 24" \$1500

"Hibiscus" acrylic on panel, 24" × 12" \$875

"Pansy Pot" acrylic on panel, 10" × 10" \$500

"Walking Home II" pastel on paper, 18" × 18" \$950

"Flower Head - Iris" acrylic on panel, 10" × 10" \$500

"Neighborhood" acrylic on panel, 12" × 12" \$600

"Fat Tulip" acrylic on panel, 10"×10" \$500

"Dark Anemone Bouquet" acrylic on panel, 10" x 10" \$500