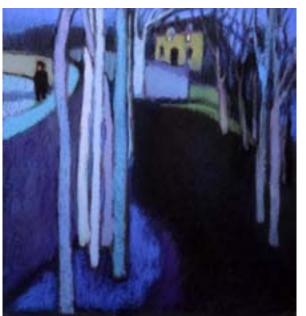

"Hiding" acrylic on panel, 10"×10" \$500

"Iris And A Few Bachelor Buttons" acrylic on panel, 24" × 24" \$1500

"Hibiscus" acrylic on panel, 24" × 12" \$875

"Pansy Pot" acrylic on panel, 10" × 10" \$500

"Walking Home II" pastel on paper, 18" × 18" \$950